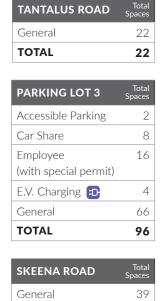

## CAPU MAIN CAMPUS SITE MAP

NORTH VANCOUVER

39

TOTAL

| PARKING LOT 10 | Total<br>Spaces |  |  |
|----------------|-----------------|--|--|
| Loading        | 1               |  |  |
| Short-Term     | 3               |  |  |
| TOTAL          | 4               |  |  |