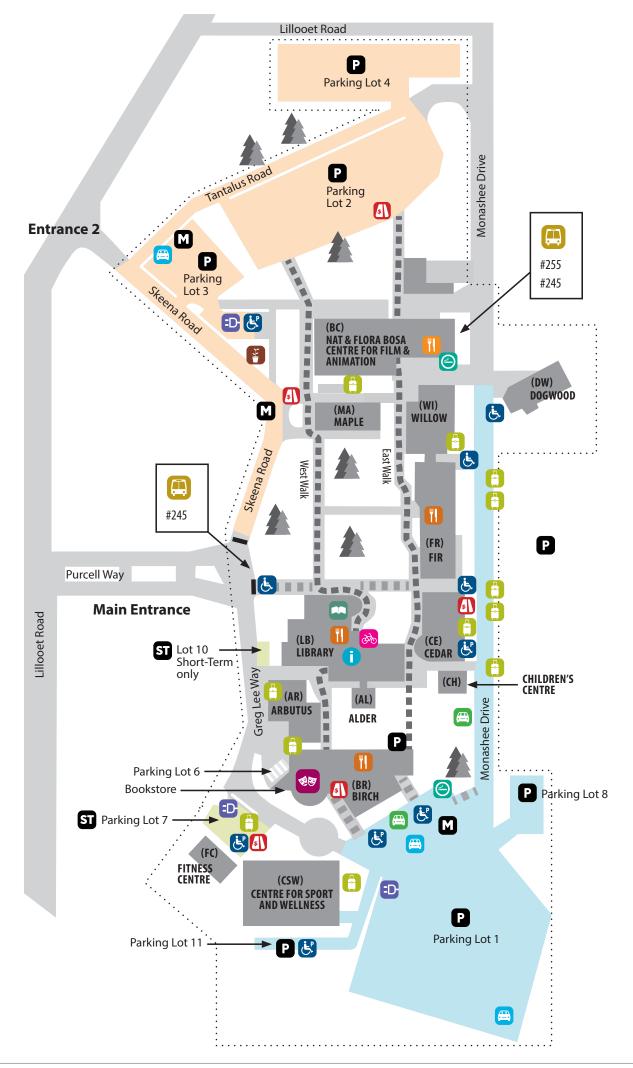

| SHORT-TERM                                          | 6        | Information/Reception   | Ŀ,   | Accessible Routes | PARK      | ING LEGEND                              |
|-----------------------------------------------------|----------|-------------------------|------|-------------------|-----------|-----------------------------------------|
| Short-term lots 7 & 10<br>Lot 137                   |          | Food Services           | ¥    | Community Garden  | <b>\$</b> | Pay station accepts cash & credit cards |
| ZONE 1                                              |          | Library                 | A    | Loading Zones     | P         | Parking Lots                            |
| (excluding short-term lots 7 & 10)<br>Lot 137       | <b>1</b> | Theatre                 |      | Transit           | Μ         | FREE Motorcycle parking                 |
|                                                     |          |                         | _    |                   | ST        | Short-Term                              |
| <b>ZONE 2</b> (excluding short-term lots 7 & 10)    |          | Designated Smoking Area | ଙ୍କତ | Bike Storage Area | æ         | Car Pool                                |
| Lot 137                                             |          |                         |      |                   |           | Car Share                               |
| Download the Indigo NEO<br>app to your mobile phone |          |                         |      |                   | 6         | Loading                                 |
| indigoneo.ca                                        |          |                         |      |                   | بج        | Parking for persons with a disability   |
|                                                     |          |                         |      |                   | Ð         | Electric Vehicle Charging Station       |