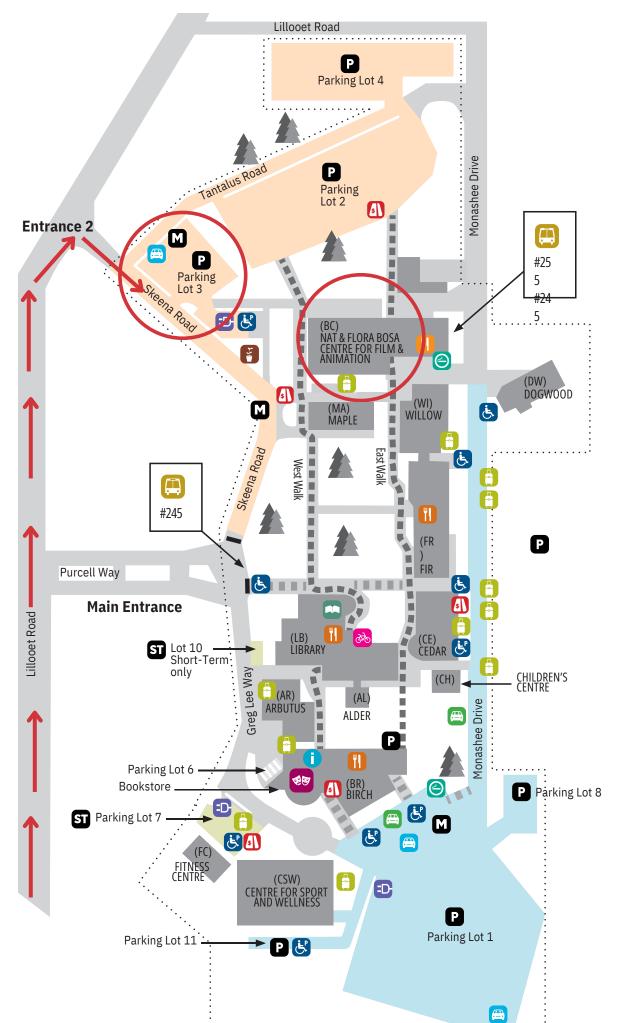

## **CAPU MAIN CAMPUS SITE MAP**

NORTH VANCOUVER

| PARKING LOT 3                     | Total<br>Spaces |
|-----------------------------------|-----------------|
| Accessible Parking                | 2               |
| Car Share                         | 8               |
| Employee<br>(with special permit) | 16              |
| E.V. Charging                     | 8               |
| General                           | 66              |
| TOTAL                             | 96              |

| SKEENA ROAD | Total<br>Spaces |
|-------------|-----------------|
| General     | 39              |
| ΤΟΤΔΙ       | 39              |

| PARKING LOT 10 | Total<br>Spaces |
|----------------|-----------------|
| Loading        | 1               |
| Short-Term     | 3               |
| TOTAL          | 4               |

| PARKING LOT 6 | Total<br>Spac-<br>es |
|---------------|----------------------|
| Accessible    | 1                    |
| Parking Guest | 3                    |
| Sales Rep     | 2                    |
| Security      | 1                    |
| TOTAL         | 7                    |

| PARKING LOT 7   | Total<br>Spaces |
|-----------------|-----------------|
| Accessible      | 7               |
| Parking         |                 |
| E.V. Charging 🗈 | 2               |
| Loading         | 1               |
| Short-Term      | 25              |
| TOTAL           | 41              |

| Accessible 1 Parking General 3 Loading 2 |
|------------------------------------------|
| 7.00000.010                              |
| Accessible 1                             |
|                                          |
| PARKING LOT 11 Total Spaces              |

| TOTAL         | 172             |
|---------------|-----------------|
| General       | 172             |
| PARKING LOT 4 | Total<br>Spaces |

| PARKING LOT 2 | Total<br>Spaces |
|---------------|-----------------|
| General       | 350             |
| TOTAL         | 350             |

| PARKING LOT 8 | Total<br>Spaces |
|---------------|-----------------|
| General       | 65              |
| TOTAL         | 65              |

| Accessible 2 Parking Car Share 4 Car Pool 22 Employee 36 (special permit) E.V. Charging 2 General 478 TOTAL 544 | PARKING LOT 1    | Spaces |
|-----------------------------------------------------------------------------------------------------------------|------------------|--------|
| Car Share 4 Car Pool 22 Employee 36 (special permit) E.V. Charging 2 General 478                                | Accessible       | 2      |
| Car Pool 22 Employee 36 (special permit) E.V. Charging 2 General 478                                            | Parking          |        |
| Employee 36 (special permit)  E.V. Charging 2  General 478                                                      | Car Share        | 4      |
| (special permit)  E.V. Charging 2  General 478                                                                  | Car Pool         | 22     |
| E.V. Charging 2 General 478                                                                                     | Employee         | 36     |
| General 478                                                                                                     | (special permit) |        |
| 470                                                                                                             | E.V. Charging 🙃  | 2      |
| TOTAL 544                                                                                                       | General          | 478    |
|                                                                                                                 | TOTAL            | 544    |

Download the Indigo NEO app to your mobile phone indigoneo.ca

| Ð | Information/Reception | Ė   | Accessible Routes |
|---|-----------------------|-----|-------------------|
|   | Food Services         | (*) | Community Garden  |
|   | Library               |     | Loading Zones     |
|   | Theatre               |     | Transit           |

Designated Smoking Area

| PARK         | ING LEGEND                            |
|--------------|---------------------------------------|
| 5            | Pay station accepts cash & credit     |
| P            | cards Parking Lots                    |
| M            | FREE Motorcycle parking               |
| ST           | Short-Term                            |
| <b>(4)</b>   | Car Pool                              |
| <del>A</del> | Car Share                             |
| 6            | Loading                               |
| E            | Parking for persons with a disability |
| <b>:</b> D:  | Electric Vehicle Charging Station     |

| TOTAL<br>PARKING<br>SPACES | General | Parking for persons with a disability | Guest | Employee<br>(with special<br>permit) | Loading | Car Pool<br>(registered) | Sales<br>Rep | Security | Short-<br>Term<br>Pay<br>Parking | Electric<br>Vehicle<br>Charging<br>Station | Evo car share<br>dedicated parking |
|----------------------------|---------|---------------------------------------|-------|--------------------------------------|---------|--------------------------|--------------|----------|----------------------------------|--------------------------------------------|------------------------------------|
| 1,453                      | 1,279   | 23                                    | 7     | 53                                   | 15      | 28                       | 2            | 1        | 28                               | 12                                         | 12                                 |

Bike Storage Area