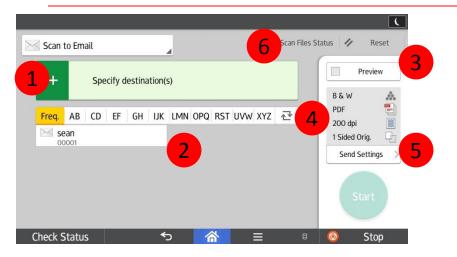

- Destination of scan press + to manually enter destination.
- 2. Saved destinations from Address Book.
- 3. Preview button.
- 4. Scan Defaults.
- 5. Send Settings to adjust how the document will be scanned.
- 6. Shows a list of previous scans.