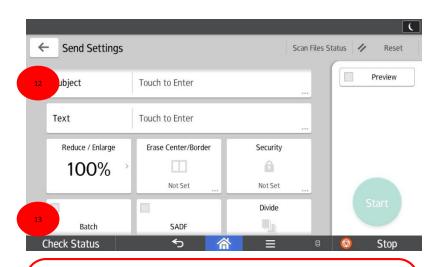

- 11. Change the file name.
- 12. Enter a new email Subject line.
- Batch ability to build a scan job from a large amount of pages or using document feeder and glass together.