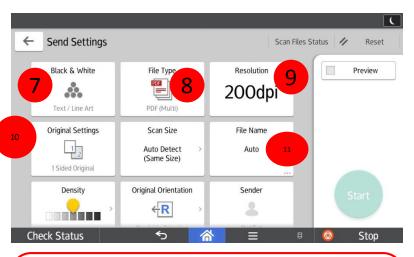

## SCAN QUICK GUIDE

- 7. Change between Black & White and Color.
- 8. Change between PDF/TIFF/JPEG file types and Single/Multi pages
- 9. Change Resolution
- 10. Change between 1-Sided and 2-Sided Originals.

- 11. Change the file name.
- 12. Enter a new email Subject line.
- Batch ability to build a scan job from a large amount of pages or using document feeder and glass together.