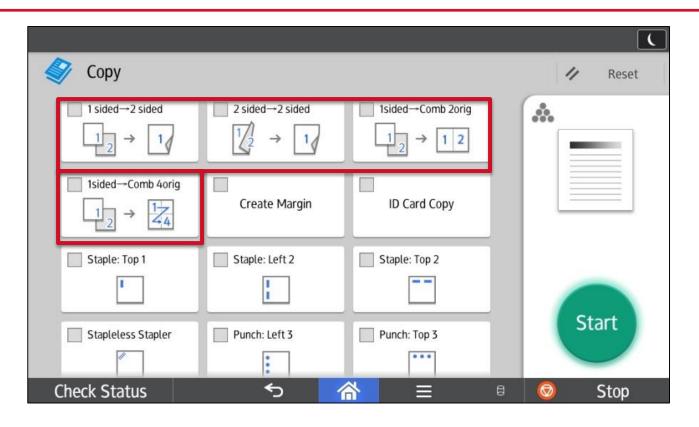

#### **Quick 2 Sided options**

Scroll down to the 2 sided options

#### **Quick Staples/Punch options**

Scroll down for stapling options

### **Create Margin**

**Create margin:** allows you to shift wide image on document to allow for hole punching without losing important information of the document.

**ID Card Copy:** allows you to copy a 2-sided original (for ex. A driver's license) onto 1-side of the page. Follow promptings.