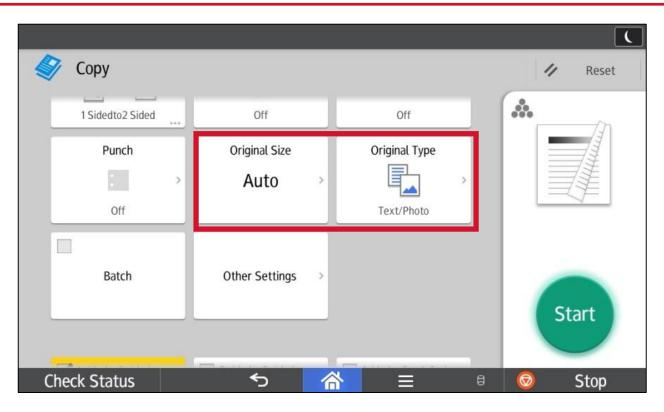

#### Original Size & Original Type

**Original Size:** allows you to select Mixed Sizes when your document has various page sizes in it.

**Original Type:** allows you to set the type of document to be copied, or choose Generation Copy, Light or Map for image repair.