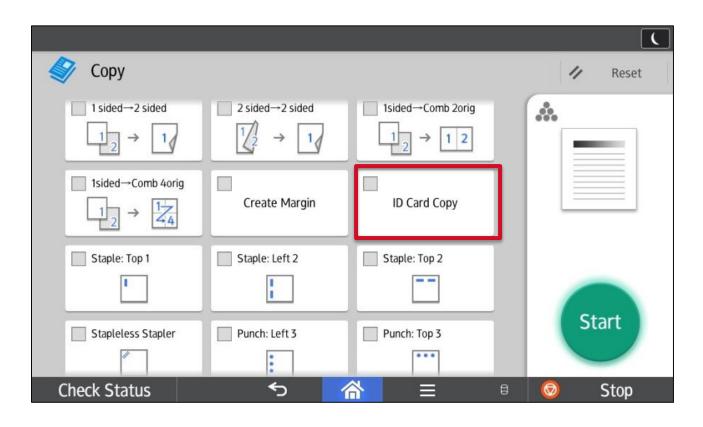

### **Create Margin**

**Create margin:** allows you to shift wide image on document to allow for hole punching without losing important information of the document.

**ID Card Copy:** allows you to copy a 2-sided original (for ex. A driver's license) onto 1-side of the page. Follow promptings.