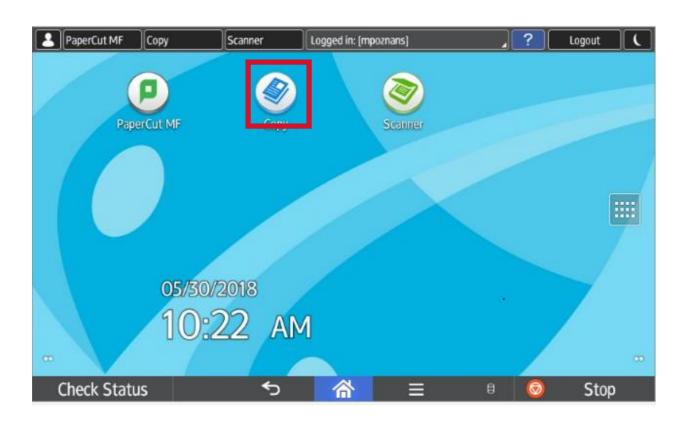

### SOP Copy Mode

Press the **Copy** icon, in the top left hand corner of your screen.