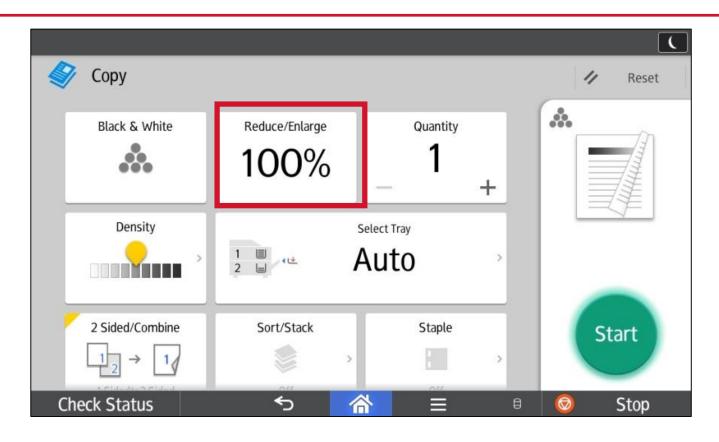

## Reduce/Enlarge

This option allows you to choose presets from 25 to 400%, Zoom in 1% increments with + or -, or entering your ratio directly with **Number Keys.** 