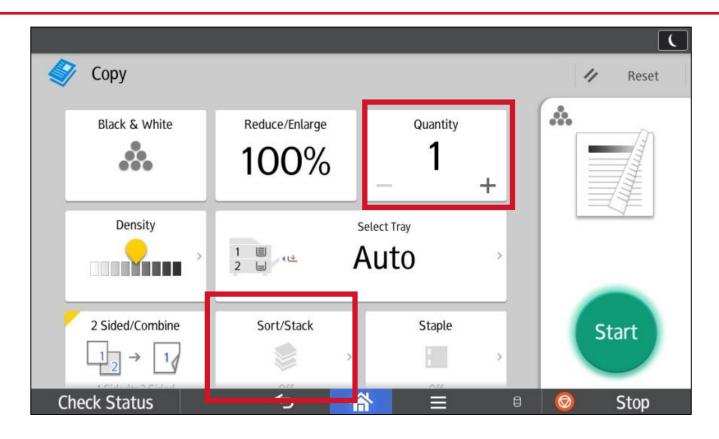

### **Quantity & Sort/Stack**

Quantity: Select how many copies you would like to make.

Sort/Stack: You can turn on SORT to collate documents.