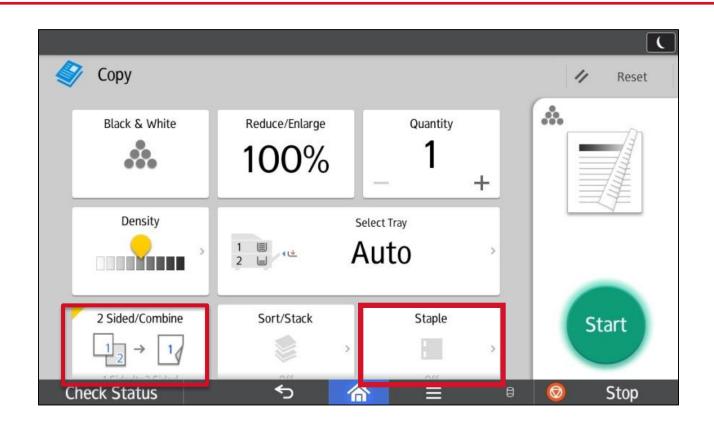

## 2 sided/ Combine/Staple RICOH Change.

2 sided/Combine: select 2 side modes

**Staple:** You can select the type of Staple you would like to apply to your job.