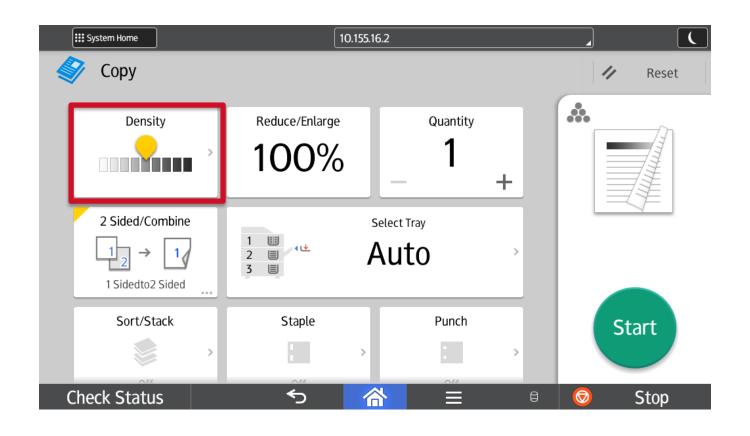

BW Copy
Mode
(SOP)
Smart
Operational
Panel





#### **Training on Ricoh MFPs**



June 2018

Danny McCormack
Solution Training Specialist



### SOP Copy Mode





Press the **Copy** icon, in the top left hand corner of your screen.



### **Density**





With Density you can make it lighter or darker.

## Reduce/Enlarge





This option allows you to choose presets from 25 to 400%, Zoom in 1% increments with + or -, or entering your ratio directly with **Number Keys.** 

### **Quantity & Sort/Stack**





Quantity: Select how many copies you would like to make.

Sort/Stack: You can turn on SORT to collate documents.

#### Original Size & Original Type





**Original Size:** allows you to select Mixed Sizes when your document has various page sizes in it.

**Original Type:** allows you to set the type of document to be copied, or choose Generation Copy, Light or Map for image repair.

## 2 sided/ Combine/Staple RICOH Change.



2 sided/Combine: select 2 side modes

**Staple:** You can select the type of Staple you would like to apply to