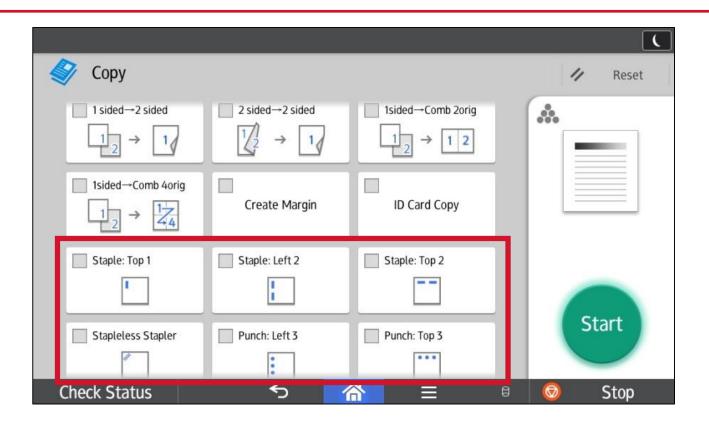

#### **Quick Staples/Punch options**

Scroll down for stapling options

## 2 sided/ Combine/Staple RICOH Change.

2 sided/Combine: select 2 side modes

**Staple:** You can select the type of Staple you would like to apply to your job.