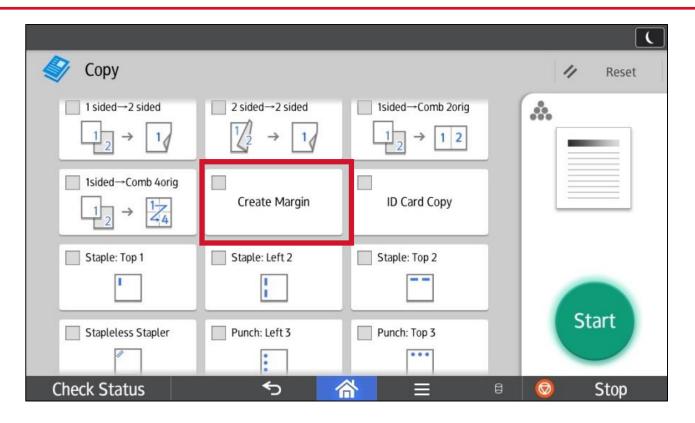

### **Create Margin**

**Create margin:** allows you to shift wide image on document to allow for hole punching without losing important information of the document.

**ID Card Copy:** allows you to copy a 2-sided original (for ex. A driver's license) onto 1-side of the page. Follow promptings.