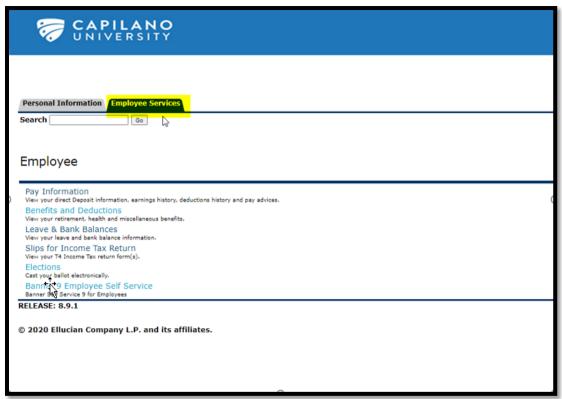

1. Through the Menu item created in Banner 8 Employee Self-Service:

## Steps:

a) In Banner 8 Employee Self Service, click on Employee Services tab.

b) Under Employee Services, click on 'Banner 9 Employee Self Service' link. This link will take you back to the Banner 9 Employee self Service Dashboard.