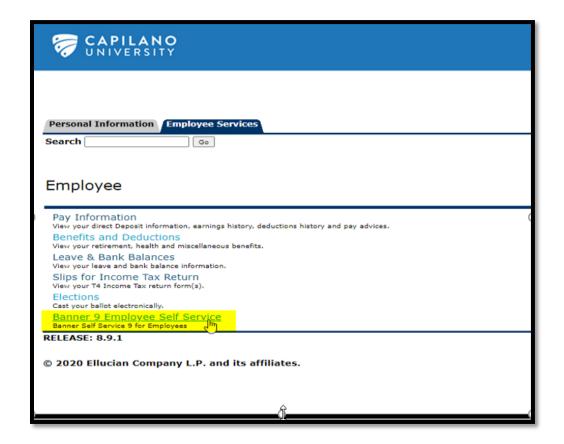

1. Through the Menu item created in Banner 8 Employee Self-Service:

## Steps:

a) In Banner 8 Employee Self Service, click on Employee Services tab.

b) Under Employee Services, click on 'Banner 9 Employee Self Service' link. This link will take you back to the Banner 9 Employee self Service Dashboard.